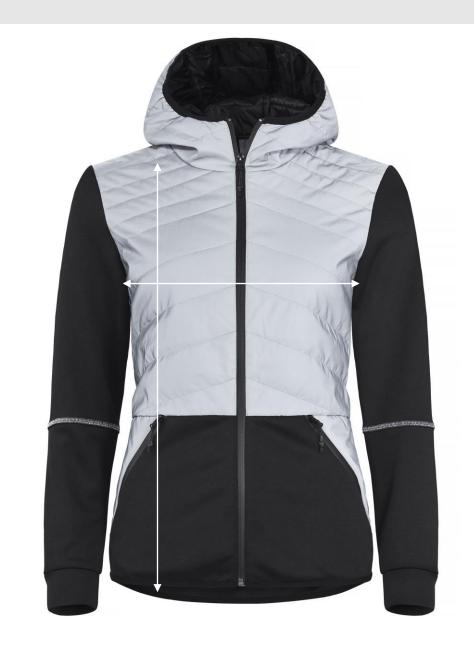

## measurements

|             | XXS | XS   | S    | M    | L    | XL   | XXL  | 3XL  | 4XL | 5XL |
|-------------|-----|------|------|------|------|------|------|------|-----|-----|
| Body Length |     | 62,5 | 64,5 | 66,5 | 68,5 | 70,5 | 73,5 | 76,5 |     |     |
| ½ Chest     |     | 45   | 47   | 50   | 54   | 58   | 63   | 68   |     |     |
|             |     |      |      |      |      |      |      |      |     |     |